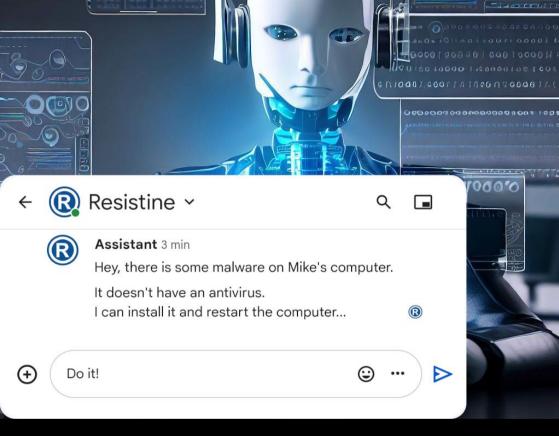

## Automated cyber-security assistant powered by AI with easy chat assistant

The system detects and automatically responds to unknown and advanced threats (APTs), and suggests solutions to gradually improve even small and medium organization's cyber-security.

## Resistine

Organizations face a long-term problem: A shortage of IT specialists. It's even worse in Cyber-Security. There are no experienced people on the market.

80% of companies has been hacked during last year and Resistine offers solution – An Automated Cyber-Security Assistant, powered by Artificial Intelligence, designed with expertise tailored for SMEs. The system detects and responds to unknown and advanced persistent threats, communicates with user, suggests preventive and reactive measures and executes them. It does so automatically with minimal user and administrator disturbance.