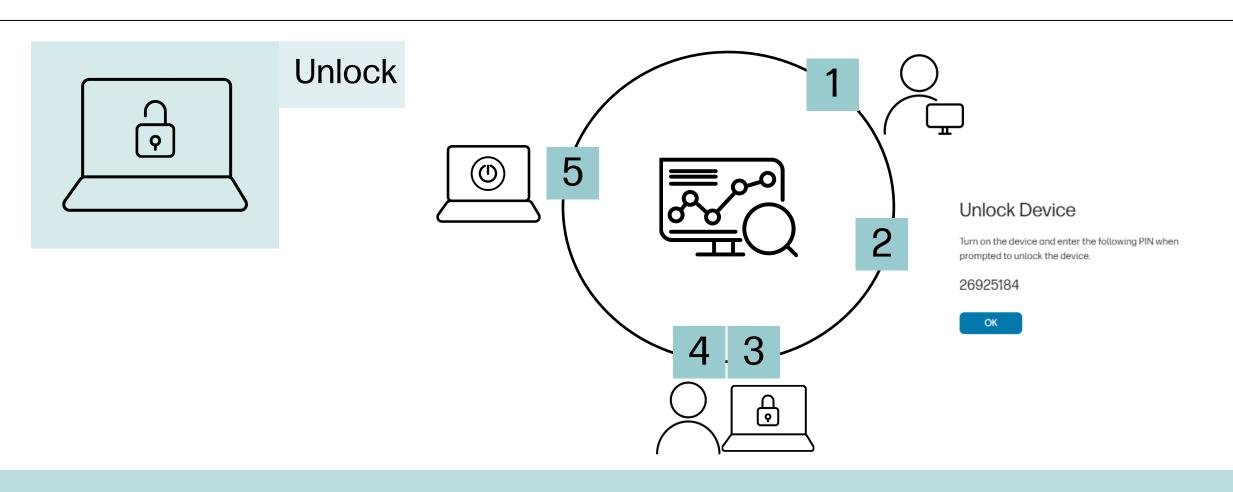

- Mongolia
- Palestine
- Paraguay
- Russia
- Rwanda
- South Sudan
- Syria
- Uganda
- Ukraine
- Venezuela
- Vietnam
- Yemen
- Zimbabwe

#### Protect and Trace with Wolf Connect

Country/Territory Support for Cellular Connectivity

# How does Find/Lock/Erase work?





#### Find workflow



- The Insights & Analytics Engine displays the previous location when the Location tab is opened
- The system then attempts the new and updates the map



Location displayed in the "Google map-like" appearance



### Find technology



- P&T uses four methods: GPS, Cellular, Windows Locate Service, and IP address
- Location accuracy depends on which technology is used at the time the location fix is performed

P&T will try to use the most accurate method





### Lock workflow







### Unlock workflow





### **Erase workflow**



# Interested to learn more or test?

Contact our specialist

reinvent.hp.com/cz-services

or

Visit our web

hp.cz/wolf-security