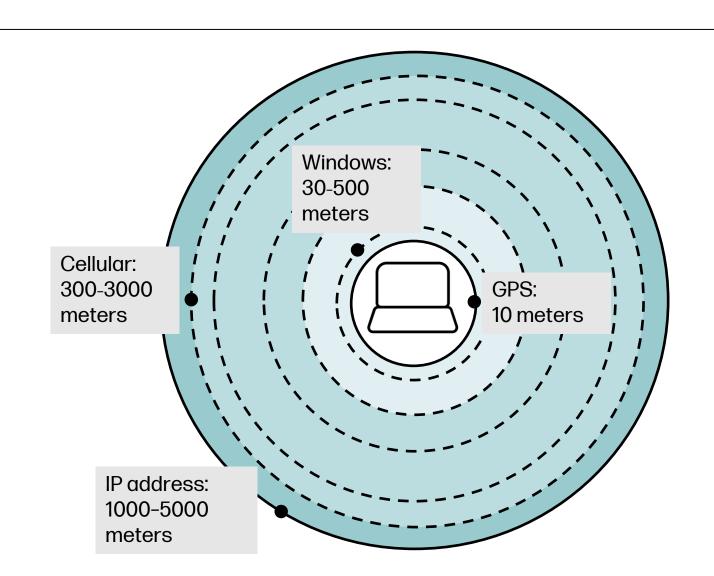

### Find technology

- P&T uses four methods: GPS, Cellular, Windows Locate Service, and IP address
- Location accuracy depends on which technology is used at the time the location fix is performed

P&T will try to use the most accurate method