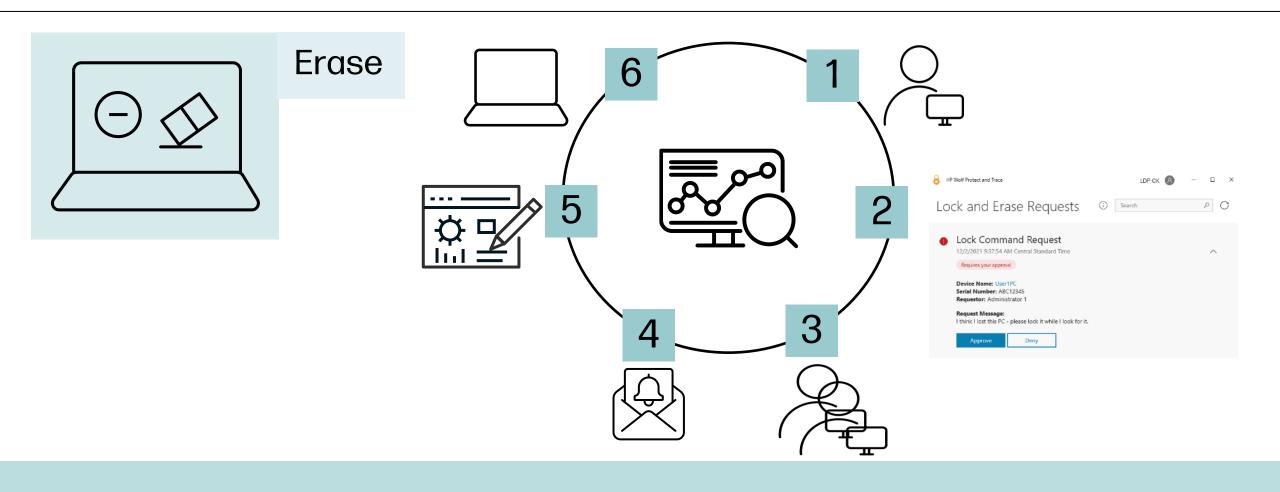

aguay
- Russia
- Rwanda
- South Sudan
- Syria
- Uganda
- Ukraine
- Venezuela
- Vietnam
- Yemen
- Zimbabwe

#### Protect and Trace with Wolf Connect

Country/Territory Support for Cellular Connectivity

# How does Find/Lock/Erase work?





#### Find workflow



- The Insights & Analytics Engine displays the previous location when the Location tab is opened
- The system then attempts the new and updates the map



Location displayed in the "Google map-like" appearance



### Find technology



- P&T uses four methods: GPS, Cellular, Windows Locate Service, and IP address
- Location accuracy depends on which technology is used at the time the location fix is performed

P&T will try to use the most accurate method





### Lock workflow







### Unlock workflow





### **Erase workflow**



# Interested to learn more or test?

Contact our specialist

reinvent.hp.com/cz-services

or

Visit our web

hp.cz/wolf-security