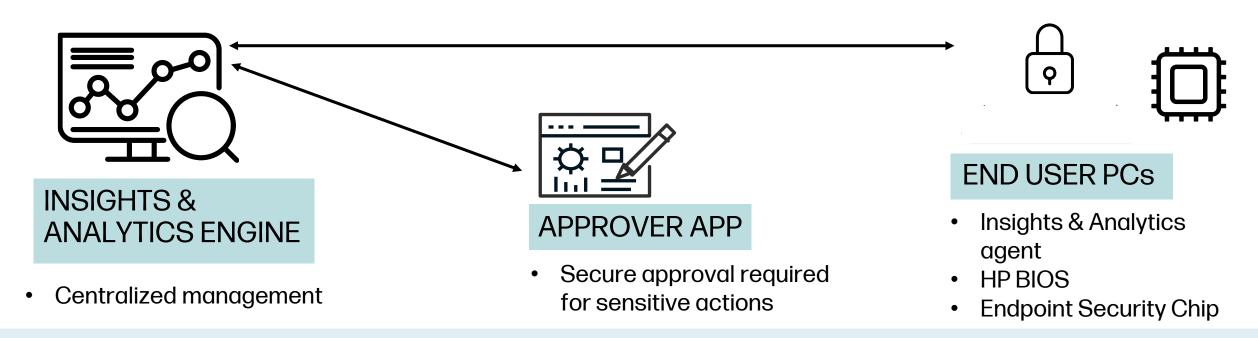

### Wolf Connect is a four-layer solution

Compatible HP 2023 G10 PC models (or later)

Cellular radio in the PC:

- Broadband (WWAN) or
- Narrowband (MNB)

HP-provided global cellular subscription

4

Managed with the Insights & Analytics Engine (TechPulse)

### Protect & Trace: Simple solution architecture

Integrated with the Insights & Analytics Engine\* (Active Care; Proactive Insights)

<sup>\*</sup> Formerly TechPulse