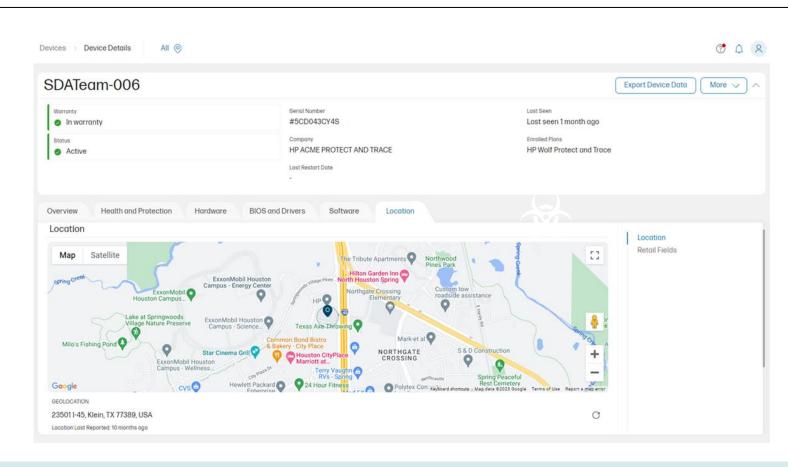

#### Find workflow

- The Insights & Analytics Engine displays the previous location when the Location tab is opened
- The system then attempts the new and updates the map

Location displayed in the "Google map-like" appearance