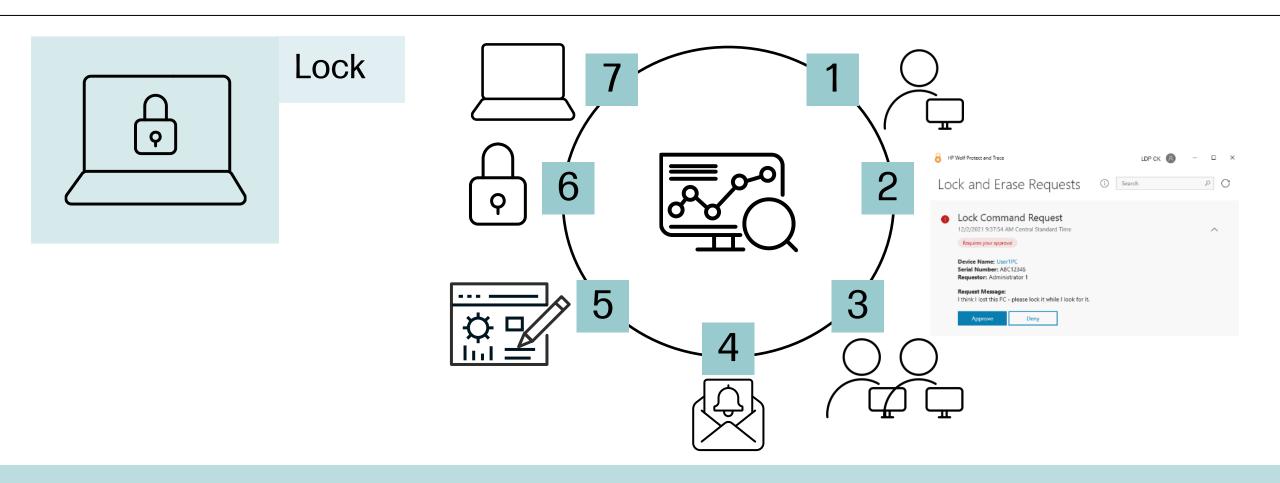

a
- Guinea-Bissau
- Libya

- Mongolia
- Palestine
- Paraguay
- Russia
- Rwanda
- South Sudan
- Syria
- Uganda
- Ukraine
- Venezuela
- Vietnam
- Yemen
- Zimbabwe

#### Protect and Trace with Wolf Connect

Country/Territory Support for Cellular Connectivity

# How does Find/Lock/Erase work?





#### Find workflow



- The Insights & Analytics Engine displays the previous location when the Location tab is opened
- The system then attempts the new and updates the map



Location displayed in the "Google map-like" appearance



### Find technology



- P&T uses four methods: GPS, Cellular, Windows Locate Service, and IP address
- Location accuracy depends on which technology is used at the time the location fix is performed

P&T will try to use the most accurate method





### Lock workflow







### Unlock workflow





### **Erase workflow**



# Interested to learn more or test?

Contact our specialist

reinvent.hp.com/cz-services

or

Visit our web

hp.cz/wolf-security